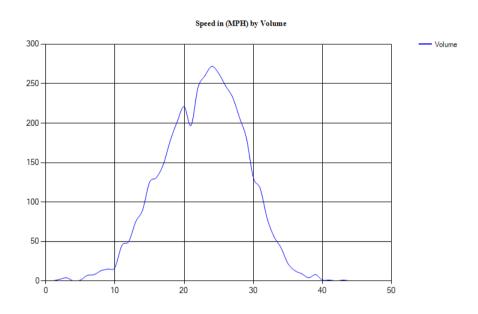

#### Combined Lanes 12/8/2022 to 12/12/2022

Pace Speed - MPH

Classes Excluded From Pace: None

 Speed
 Number
 Percent

 18 - 27
 2,368
 59.79798%

Percentile Speeds

Percentile 5th 10th 15th 20th 25th 30th 35th 40th 45th 50th 55th 60th 65th 70th 75th 80th 85th 90th 95th 100th Speed - MPH 12.3 14.4 15.9 17.2 18.2 19.1 20.1 21 21.8 22.6 23.3 24 24.8 25.6 26.3 27.2 28.3 29.5 31.2 52.8

#### Vehicles Traveling Greater Than 25.0 MPH

Total Volume 3,922 Total Greater Than 25.0 1,330 Percent Greater Than 25.0 33.9%

#### Mean, Median, and Mode Averages

Mean: 22.3 Median (50th %): 22.6 Mode: 23.1

Classification Statistics

| Unclassed | MotorcyclesCars &<br>Trailers |       | 2 Axle Long Buses |      | 2 Axle 6<br>Tire | 3 Axle<br>Single | 4 Axle<br>Single | <5 Axl<br>Double | 5 Axle<br>Double | >6 Axl<br>Double | <6 Axl<br>Multi | 6 Axle<br>Multi | >6 Axl<br>Multi |
|-----------|-------------------------------|-------|-------------------|------|------------------|------------------|------------------|------------------|------------------|------------------|-----------------|-----------------|-----------------|
| 30        | 11                            | 2928  | 661               | 81   | 190              | 8                | 0                | 12               | 1                | 0                | 0               | 0               | 0               |
| 0.8%      | 0.3%                          | 74.7% | 16.9%             | 2.1% | 4.8%             | 0.2%             | 0.0%             | 0.3%             | 0.0%             | 0.0%             | 0.0%            | 0.0%            | 0.0%            |