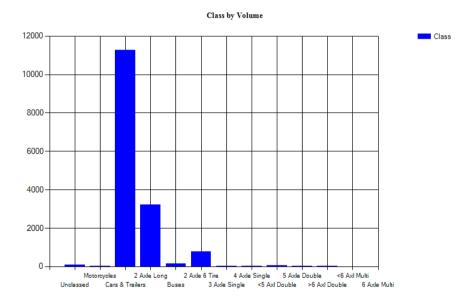

#### Mean, Median, and Mode Averages

Mean: 27.4 Median (50th %): 27.9 Mode: 29.8

Classification Statistics

| Unclassed | Motorcyc | lesCars &<br>Trailers | 2 Axle Lo | ong Buses | 2 Axle 6<br>Tire | 3 Axle<br>Single | 4 Axle<br>Single | <5 Axl<br>Double | 5 Axle<br>Double | >6 Axl<br>Double | <6 Axl<br>Multi | 6 Axle<br>Multi | >6 Axl<br>Multi |
|-----------|----------|-----------------------|-----------|-----------|------------------|------------------|------------------|------------------|------------------|------------------|-----------------|-----------------|-----------------|
| 91        | 29       | 11288                 | 3231      | 149       | 791              | 20               | 5                | 40               | 6                | 3                | 0               | 0               | 0               |
| 0.6%      | 0.2%     | 72.1%                 | 20.6%     | 1.0%      | 5.1%             | 0.1%             | 0.0%             | 0.3%             | 0.0%             | 0.0%             | 0.0%            | 0.0%            | 0.0%            |