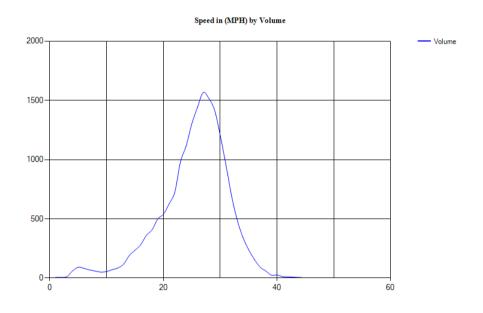

#### Combined Lanes 12/8/2022 to 12/12/2022

Pace Speed - MPH

Classes Excluded From Pace: None

 Speed
 Number
 Percent

 22 - 31
 12,294
 67.23544%

Percentile Speeds

Percentile 5th 10th 15th 20th 25th 30th 35th 40th 45th 50th 55th 60th 65th 70th 75th 80th 85th 90th 95th 100th 13.7 18.9 20.5 21.8 23.6 24.3 25 25.6 26.2 27.4 28 28.7 29.4 30.2 31.3 33 157.4 Speed - MPH 16.9 22.7 26.8

#### Vehicles Traveling Greater Than 25.0 MPH

Total Volume 18,265 Total Greater Than 25.0 10,096 Percent Greater Than 25.0 55.3%

#### Mean, Median, and Mode Averages

 Mean:
 24.9

 Median (50th %):
 25.6

 Mode:
 26.0

**Classification Statistics** 

|           | Classifican | or Statestes      |          |                   |      |          |        |        |        |        |        |        |        |        |
|-----------|-------------|-------------------|----------|-------------------|------|----------|--------|--------|--------|--------|--------|--------|--------|--------|
| Unclassed |             | MotorcyclesCars & |          | 2 Axle Long Buses |      | 2 Axle 6 | 3 Axle | 4 Axle | <5 Axl | 5 Axle | >6 Axl | <6 Axl | 6 Axle | >6 Axl |
|           |             |                   | Trailers |                   |      | Tire     | Single | Single | Double | Double | Double | Multi  | Multi  | Multi  |
|           | 147         | 22                | 13431    | 3479              | 118  | 951      | 38     | 4      | 63     | 10     | 2      | 0      | 0      | 0      |
|           | 0.8%        | 0.1%              | 73.5%    | 19.0%             | 0.6% | 5.2%     | 0.2%   | 0.0%   | 0.3%   | 0.1%   | 0.0%   | 0.0%   | 0.0%   | 0.0%   |