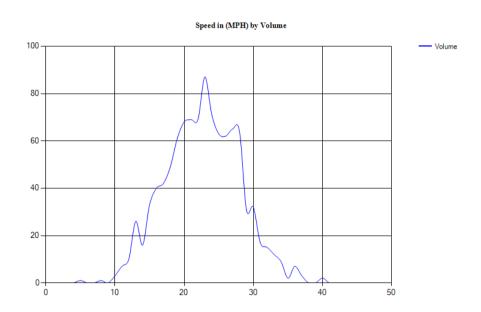

#### Combined Lanes 12/8/2022 to 12/11/2022

Pace Speed - MPH

Classes Excluded From Pace: None

 Speed
 Number
 Percent

 18 - 27
 678
 64.20454%

Percentile Speeds

Percentile 5th 10th 15th 20th 25th 30th 35th 40th 45th 50th 55th 60th 65th 70th 75th 80th 85th 90th 95th 100th Speed - MPH 13 15.1 16.2 17.4 18.3 19.2 19.9 20.6 21.4 22.1 22.8 23.4 24.2 25.1 25.8 26.7 27.5 28.6 30.8 39.5

#### Vehicles Traveling Greater Than 25.0 MPH

Total Volume 1,037 Total Greater Than 25.0 318 Percent Greater Than 25.0 30.7%

#### Mean, Median, and Mode Averages

Mean: 22.2 Median (50th %): 22.1 Mode: 20.3

Classification Statistics

| Unclassed | ed MotorcyclesCars &<br>Trailers |       | 2 Axle Long Buses |      | 2 Axle 6<br>Tire | 3 Axle<br>Single | 4 Axle<br>Single | <5 Axl<br>Double | 5 Axle<br>Double | >6 Axl<br>Double | <6 Axl<br>Multi | 6 Axle<br>Multi | >6 Axl<br>Multi |
|-----------|----------------------------------|-------|-------------------|------|------------------|------------------|------------------|------------------|------------------|------------------|-----------------|-----------------|-----------------|
| 0         | 0                                | 800   | 165               | 28   | 43               | 0                | 0                | 1                | 0                | 0                | 0               | 0               | 0               |
| 0.0%      | 0.0%                             | 77.1% | 15.9%             | 2.7% | 4.1%             | 0.0%             | 0.0%             | 0.1%             | 0.0%             | 0.0%             | 0.0%            | 0.0%            | 0.0%            |