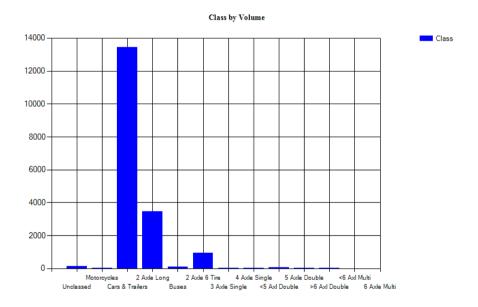

#### Mean, Median, and Mode Averages

 Mean:
 24.9

 Median (50th %):
 25.6

 Mode:
 26.0

**Classification Statistics** 

|           | Classifican | or Statestes      |          |                   |      |          |        |        |        |        |        |        |        |        |
|-----------|-------------|-------------------|----------|-------------------|------|----------|--------|--------|--------|--------|--------|--------|--------|--------|
| Unclassed |             | MotorcyclesCars & |          | 2 Axle Long Buses |      | 2 Axle 6 | 3 Axle | 4 Axle | <5 Axl | 5 Axle | >6 Axl | <6 Axl | 6 Axle | >6 Axl |
|           |             |                   | Trailers |                   |      | Tire     | Single | Single | Double | Double | Double | Multi  | Multi  | Multi  |
|           | 147         | 22                | 13431    | 3479              | 118  | 951      | 38     | 4      | 63     | 10     | 2      | 0      | 0      | 0      |
|           | 0.8%        | 0.1%              | 73.5%    | 19.0%             | 0.6% | 5.2%     | 0.2%   | 0.0%   | 0.3%   | 0.1%   | 0.0%   | 0.0%   | 0.0%   | 0.0%   |