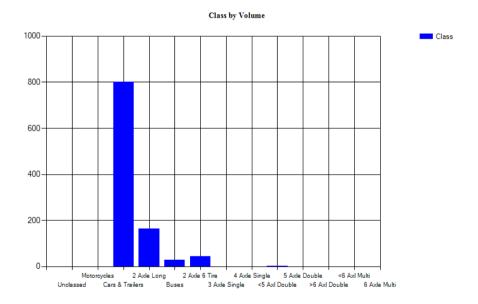

#### Mean, Median, and Mode Averages

Mean: 22.2 Median (50th %): 22.1 Mode: 20.3

Classification Statistics

| Unclassed | ed MotorcyclesCars &<br>Trailers |       | 2 Axle Long Buses |      | 2 Axle 6<br>Tire | 3 Axle<br>Single | 4 Axle<br>Single | <5 Axl<br>Double | 5 Axle<br>Double | >6 Axl<br>Double | <6 Axl<br>Multi | 6 Axle<br>Multi | >6 Axl<br>Multi |
|-----------|----------------------------------|-------|-------------------|------|------------------|------------------|------------------|------------------|------------------|------------------|-----------------|-----------------|-----------------|
| 0         | 0                                | 800   | 165               | 28   | 43               | 0                | 0                | 1                | 0                | 0                | 0               | 0               | 0               |
| 0.0%      | 0.0%                             | 77.1% | 15.9%             | 2.7% | 4.1%             | 0.0%             | 0.0%             | 0.1%             | 0.0%             | 0.0%             | 0.0%            | 0.0%            | 0.0%            |