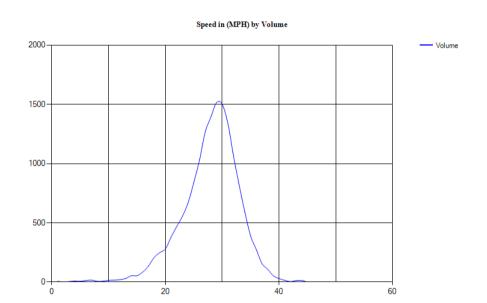

#### Combined Lanes 12/8/2022 to 12/11/2022

Pace Speed - MPH

Classes Excluded From Pace: None

 Speed
 Number
 Percent

 24 - 33
 11,455
 72.79024%

Percentile Speeds

Percentile 5th 10th 15th 20th 25th 30th 35th 40th 45th 50th 55th 60th 65th 70th 75th 80th 85th 90th 95th 100th 22.4 Speed - MPH 18.4 20.8 23.6 24.6 25.4 26.1 26.7 27.3 27.9 28.4 28.9 29.4 29.9 30.5 31.2 31.9 32.9 34.4 98.5

#### Vehicles Traveling Greater Than 25.0 MPH

Total Volume 15,653 Total Greater Than 25.0 11,456 Percent Greater Than 25.0 73.2%

#### Mean, Median, and Mode Averages

Mean: 27.4 Median (50th %): 27.9 Mode: 29.8

Classification Statistics

| Unclassed | Motorcyc | lesCars &<br>Trailers | 2 Axle Lo | ong Buses | 2 Axle 6<br>Tire | 3 Axle<br>Single | 4 Axle<br>Single | <5 Axl<br>Double | 5 Axle<br>Double | >6 Axl<br>Double | <6 Axl<br>Multi | 6 Axle<br>Multi | >6 Axl<br>Multi |
|-----------|----------|-----------------------|-----------|-----------|------------------|------------------|------------------|------------------|------------------|------------------|-----------------|-----------------|-----------------|
| 91        | 29       | 11288                 | 3231      | 149       | 791              | 20               | 5                | 40               | 6                | 3                | 0               | 0               | 0               |
| 0.6%      | 0.2%     | 72.1%                 | 20.6%     | 1.0%      | 5.1%             | 0.1%             | 0.0%             | 0.3%             | 0.0%             | 0.0%             | 0.0%            | 0.0%            | 0.0%            |