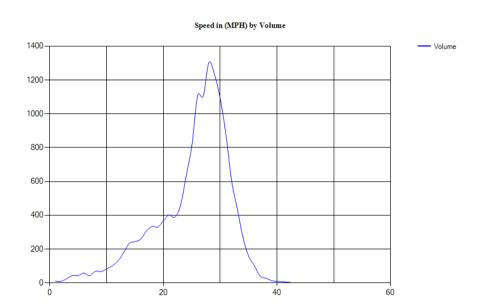

#### Combined Lanes 12/8/2022 to 12/11/2022

Pace Speed - MPH

Classes Excluded From Pace: None

 Speed
 Number
 Percent

 24 - 33
 11,455
 72.79024%

Percentile Speeds

Percentile 5th 10th 15th 20th 25th 30th 35th 40th 45th 50th 55th 60th 65th 70th 75th 80th 85th 90th 95th 100th 22.4 Speed - MPH 18.4 20.8 23.6 24.6 25.4 26.1 26.7 27.3 27.9 28.4 28.9 29.4 29.9 30.5 31.2 31.9 32.9 34.4 98.5

#### Vehicles Traveling Greater Than 25.0 MPH

Total Volume 15,653 Total Greater Than 25.0 11,456 Percent Greater Than 25.0 73.2%

#### Mean, Median, and Mode Averages

Mean: 27.4 Median (50th %): 27.9 Mode: 29.8

Classification Statistics

| Unclassed | Motorcyc | lesCars &<br>Trailers | 2 Axle Lo | ong Buses | 2 Axle 6<br>Tire | 3 Axle<br>Single | 4 Axle<br>Single | <5 Axl<br>Double | 5 Axle<br>Double | >6 Axl<br>Double | <6 Axl<br>Multi | 6 Axle<br>Multi | >6 Axl<br>Multi |
|-----------|----------|-----------------------|-----------|-----------|------------------|------------------|------------------|------------------|------------------|------------------|-----------------|-----------------|-----------------|
| 91        | 29       | 11288                 | 3231      | 149       | 791              | 20               | 5                | 40               | 6                | 3                | 0               | 0               | 0               |
| 0.6%      | 0.2%     | 72.1%                 | 20.6%     | 1.0%      | 5.1%             | 0.1%             | 0.0%             | 0.3%             | 0.0%             | 0.0%             | 0.0%            | 0.0%            | 0.0%            |