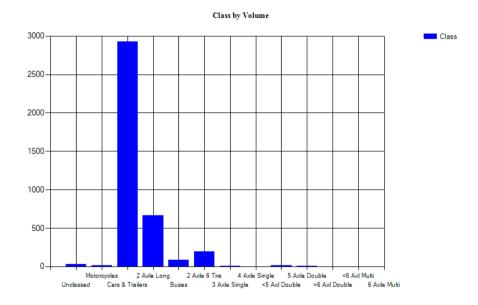

#### Mean, Median, and Mode Averages

Mean: 22.3 Median (50th %): 22.6 Mode: 23.1

Classification Statistics

| Unclassed | MotorcyclesCars &<br>Trailers |       | 2 Axle Long Buses |      | 2 Axle 6<br>Tire | 3 Axle<br>Single | 4 Axle<br>Single | <5 Axl<br>Double | 5 Axle<br>Double | >6 Axl<br>Double | <6 Axl<br>Multi | 6 Axle<br>Multi | >6 Axl<br>Multi |
|-----------|-------------------------------|-------|-------------------|------|------------------|------------------|------------------|------------------|------------------|------------------|-----------------|-----------------|-----------------|
| 30        | 11                            | 2928  | 661               | 81   | 190              | 8                | 0                | 12               | 1                | 0                | 0               | 0               | 0               |
| 0.8%      | 0.3%                          | 74.7% | 16.9%             | 2.1% | 4.8%             | 0.2%             | 0.0%             | 0.3%             | 0.0%             | 0.0%             | 0.0%            | 0.0%            | 0.0%            |