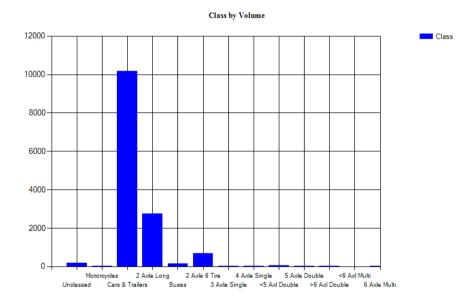

#### Mean, Median, and Mode Averages

Mean: 27.4 Median (50th %): 27.9 Mode: 29.8

Classification Statistics

| Unclassed | Motorcyc | lesCars &<br>Trailers | 2 Axle Lo | ong Buses | 2 Axle 6<br>Tire | 3 Axle<br>Single | 4 Axle<br>Single | <5 Axl<br>Double | 5 Axle<br>Double | >6 Axl<br>Double | <6 Axl<br>Multi | 6 Axle<br>Multi | >6 Axl<br>Multi |
|-----------|----------|-----------------------|-----------|-----------|------------------|------------------|------------------|------------------|------------------|------------------|-----------------|-----------------|-----------------|
| 91        | 29       | 11288                 | 3231      | 149       | 791              | 20               | 5                | 40               | 6                | 3                | 0               | 0               | 0               |
| 0.6%      | 0.2%     | 72.1%                 | 20.6%     | 1.0%      | 5.1%             | 0.1%             | 0.0%             | 0.3%             | 0.0%             | 0.0%             | 0.0%            | 0.0%            | 0.0%            |