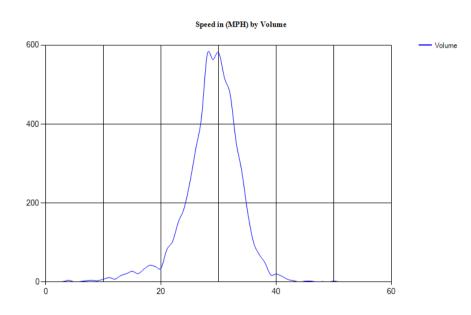

#### Combined Lanes 12/8/2022 to 12/11/2022

Pace Speed - MPH

Classes Excluded From Pace: None

 Speed
 Number
 Percent

 24 - 33
 4,379
 76.42234%

Percentile Speeds

Percentile 5th 10th 15th 20th 25th 30th 35th 40th 45th 50th 55th 60th 65th 70th 75th 80th 85th 90th 95th 100th 19.3 22.1 23.8 25.8 27 28 28.6 29 29.5 30 31.2 31.8 33.4 34.9 91.5 Speed - MPH 24.9 26.4 27.5 30.6 32.5

#### Vehicles Traveling Greater Than 25.0 MPH

Total Volume 5,618 Total Greater Than 25.0 4,532 Percent Greater Than 25.0 80.7%

#### Mean, Median, and Mode Averages

Mean: 28.3 Median (50th %): 28.6 Mode: 29.3

Classification Statistics

| Unclassed | Motorcyc | lesCars &<br>Trailers | 2 Axle Lo | ong Buses | 2 Axle 6<br>Tire | 3 Axle<br>Single | 4 Axle<br>Single | <5 Axl<br>Double | 5 Axle<br>Double | >6 Axl<br>Double | <6 Axl<br>Multi | 6 Axle<br>Multi | >6 Axl<br>Multi |
|-----------|----------|-----------------------|-----------|-----------|------------------|------------------|------------------|------------------|------------------|------------------|-----------------|-----------------|-----------------|
| 13        | 18       | 4393                  | 963       | 23        | 193              | 8                | 0                | 7                | 0                | 0                | 0               | 0               | 0               |
| 0.2%      | 0.3%     | 78.2%                 | 17.1%     | 0.4%      | 3.4%             | 0.1%             | 0.0%             | 0.1%             | 0.0%             | 0.0%             | 0.0%            | 0.0%            | 0.0%            |