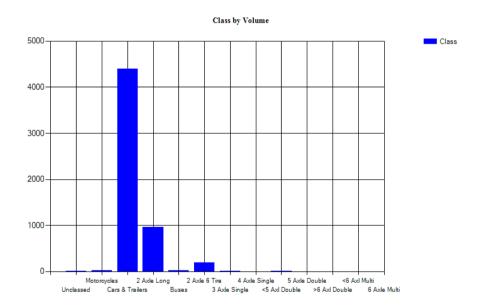

#### Mean, Median, and Mode Averages

Mean: 28.3 Median (50th %): 28.6 Mode: 29.3

Classification Statistics

| Unclassed | Motorcyc | lesCars &<br>Trailers | 2 Axle Lo | ong Buses | 2 Axle 6<br>Tire | 3 Axle<br>Single | 4 Axle<br>Single | <5 Axl<br>Double | 5 Axle<br>Double | >6 Axl<br>Double | <6 Axl<br>Multi | 6 Axle<br>Multi | >6 Axl<br>Multi |
|-----------|----------|-----------------------|-----------|-----------|------------------|------------------|------------------|------------------|------------------|------------------|-----------------|-----------------|-----------------|
| 13        | 18       | 4393                  | 963       | 23        | 193              | 8                | 0                | 7                | 0                | 0                | 0               | 0               | 0               |
| 0.2%      | 0.3%     | 78.2%                 | 17.1%     | 0.4%      | 3.4%             | 0.1%             | 0.0%             | 0.1%             | 0.0%             | 0.0%             | 0.0%            | 0.0%            | 0.0%            |