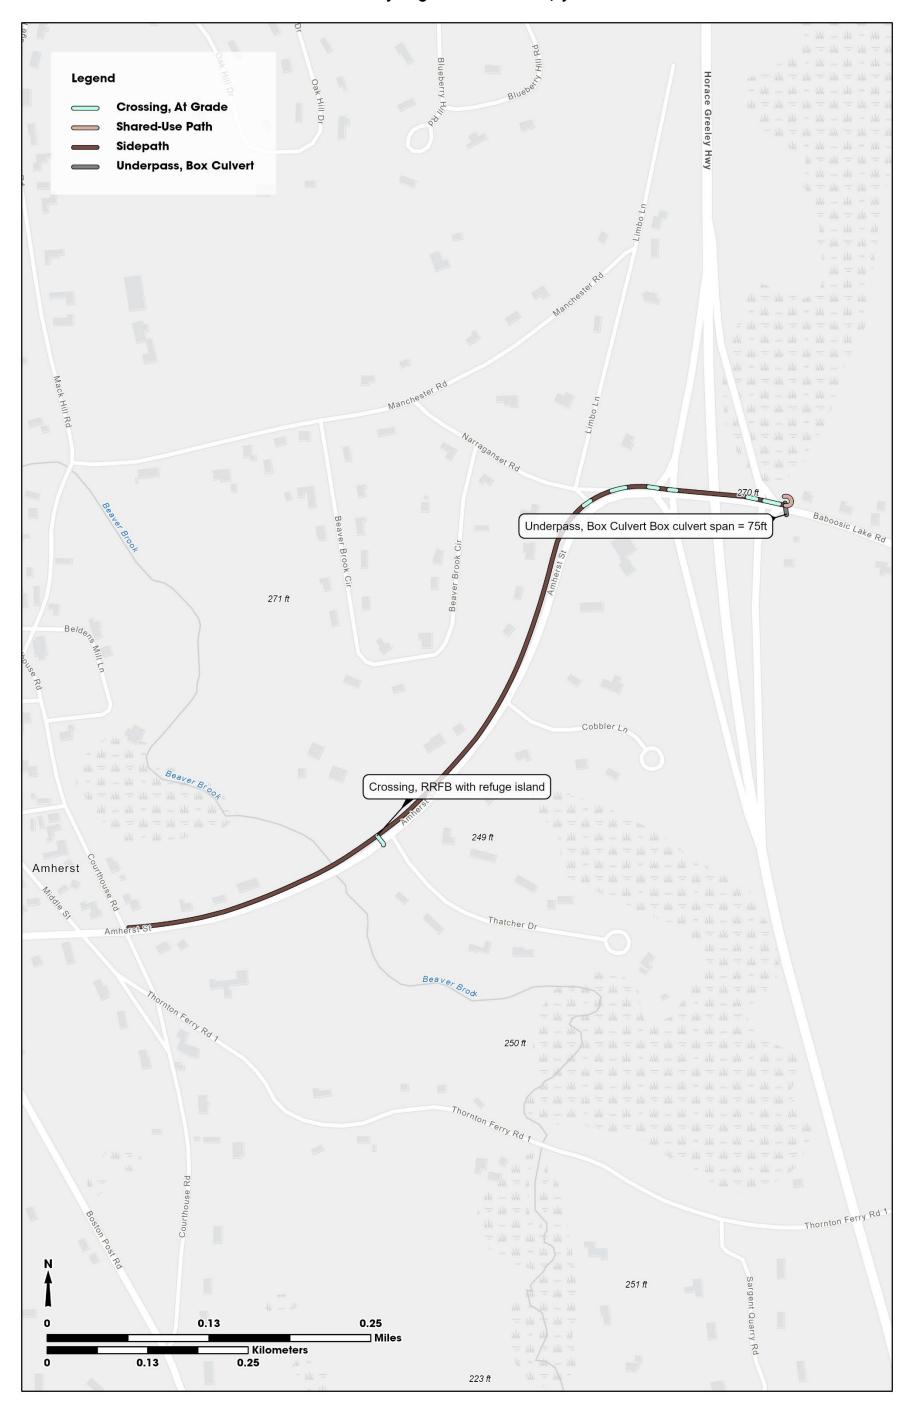

is the result of many years of work by town staff, committee volunteers, and members of the public. This project's contribution as an integral part of a town-wide multimodal network is consistent with the vision laid out by the town, which has been broadly supported by the public and Board of Selectmen.

# Baboosic Greenway - Segment: Arrherst North-03, Route



Thism-epdepids the route of this project.

# Babcosic Greenway - Segment: Arrherst North-03, with Proposed Connections



This map depicts the route of this project illustrating its direct connection to Ten Year Plan project 42593 in the east and Babcosic Greenway segment Amherst South-01 to the south. Not depicted here is the route's extension to the west to Millford.

# BaboosicGreenway-Segment: Antherst North-03, by Treatment



This map depicts the proposed treatments for the project.

### References

- American Association of State Highway and Transportation Officials. 2012. *Guide for the Development of Bicycle Facilities, Fourth Edition*. Washington, D.C.
- Federal Highway Administration. 2016. *Small Town and Rural Multimodal Networks*. Washington, D.C.: Alta Planning + Design.
- Federal Highway Administration. 2020. "Step Studio: Tools for selecting and implementing countermeasures for improving pedestrian crossing safety." Washington, D.C.
- Massachusetts Department of Transportation. 2015. "Separated Bike Lane Planning & Design Guide." Boston.
- Nashua City Station. n.d. *Manchester and Milford Branch*. Accessed February 27, 2021. http://www.nashuacitystation.org/history/boston-and-maine-corporation/rout