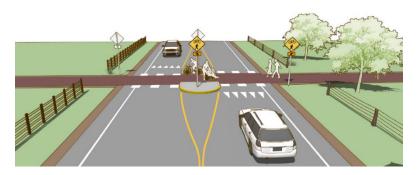

ment of Transportation 2015, 81).



"Elephant's feet" crosswalk for shared use path crossings



Figure 6
"Shark's teeth" yield line markings
for motor vehicles



Figure 7 "Shark's teeth" yield line markings on a shared use path

#### b. Refuge Island

A refuge island is a median with a refuge area that is intended to help protect users who are crossing a multilane road. This countermeasure is sometimes referred to as a crossing island, pedestrian

refuge island, or pedestrian island. The presence of a refuge island at a midblock location or intersection allows users to focus on one direction of traffic at a time as they cross and gives them a place to wait for an adequate gap in oncoming traffic before finishing the second phase of a crossing (Federal Highway Administration 2020, 36).



### c. Rectangular Rapid-Flashing Beacon (RRFB)

RRFBs are user-actuated conspicuity enhancements used in combination with a pedestrian, school, or trail crossing warning sign to improve safety at uncontrolled, marked crosswalks. The device includes two rectangular shaped yellow indications, each with an LED-array-based light source, that flash with high frequency when activated (Federal Highway Administration 2020, 40).

Calculating the data of this project, linear feet numbers of each treatment are provided below:

| Baboosic Greenway Segment Amherst North-03                                         | 3,611 LF         |
|------------------------------------------------------------------------------------|------------------|
| Sidepath