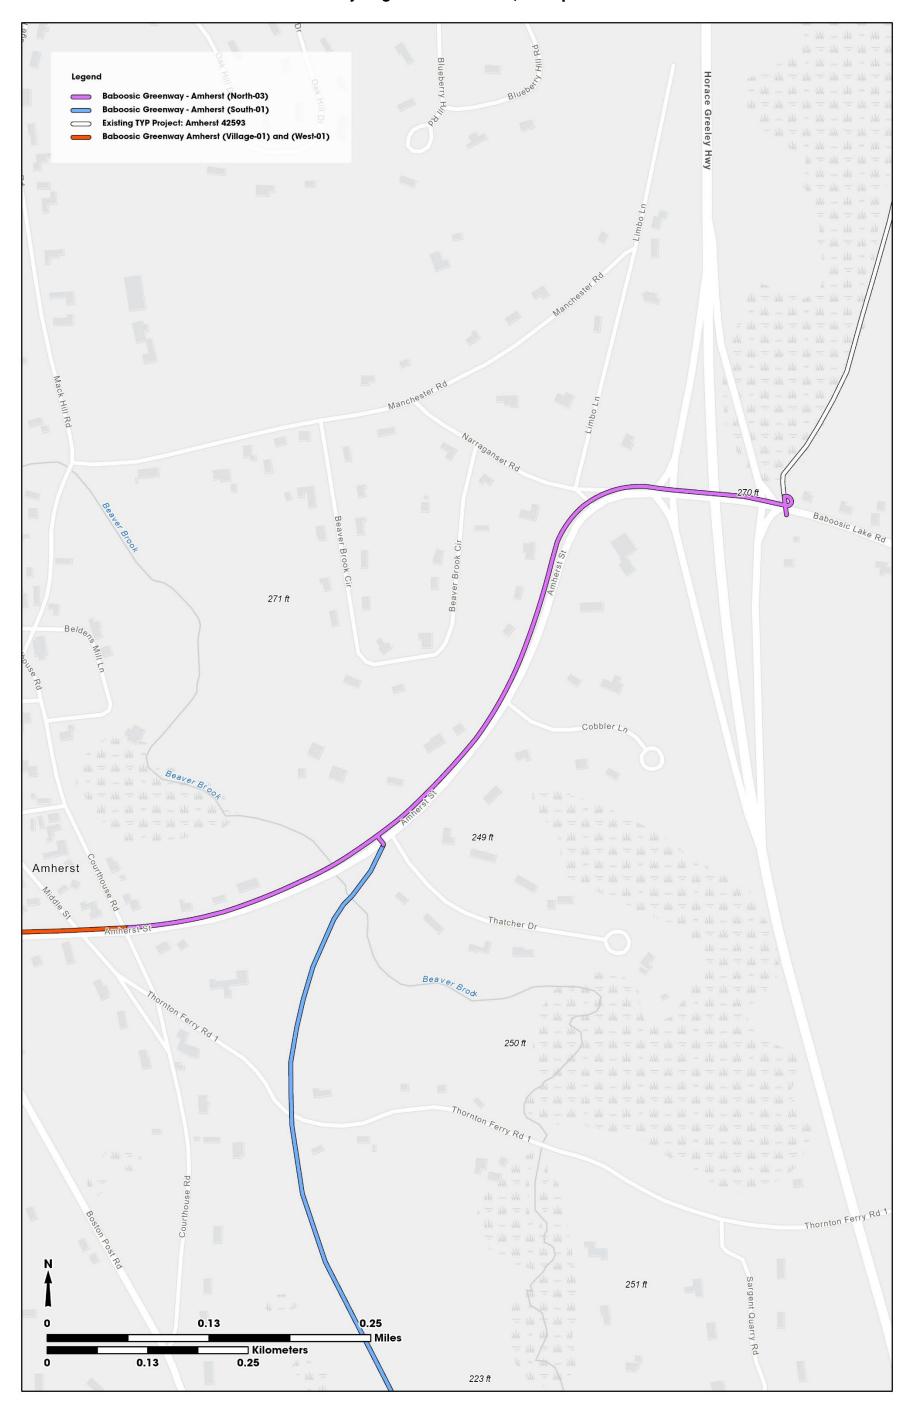

imodal Master Plan by efforts that have been at the explicit direction of voters through municipal warrant article in town elections. Having raised funds to construct facilities, the Town has already constructed 1.9 miles of multimodal sidepath and applied for 5 grants to help fund similar projects.

This project is the result of many years of work by town staff, committee volunteers, and members of the public. This project's contribution as an integral part of a town-wide multimodal network is consistent with the vision laid out by the town, which has been broadly supported by the public and Board of Selectmen.

# Baboosic Greenway - Segment: Arrherst North-03, Route



Thism-epdepids the route of this project.

# Babcosic Greenway - Segment: Arrherst North-03, with Proposed Connections



This map depicts the route of this project illustrating its direct connection to Ten Year Plan project 42593 in the east and Babcosic Greenway segment Amherst South-01 to the south. Not depicted here is the route's extension to the west to Millford.

# BaboosicGreenway-Segment: Antherst North-03, by Treatment



This map depicts the proposed treatments for the project.

### References

- American Association of State Highway and Transportation Officials. 2012. *Guide for the Development of Bicycle Facilities, Fourth Edition*. Washington, D.C.
- Federal Highway Administration. 2016. *Small Town and Rural Multimodal Networks*. Washington, D.C.: Alta Planning + Design.
- Federal Highway Administration. 2020. "Step Studio: Tools for selecting and implementing countermeasures for improving pe