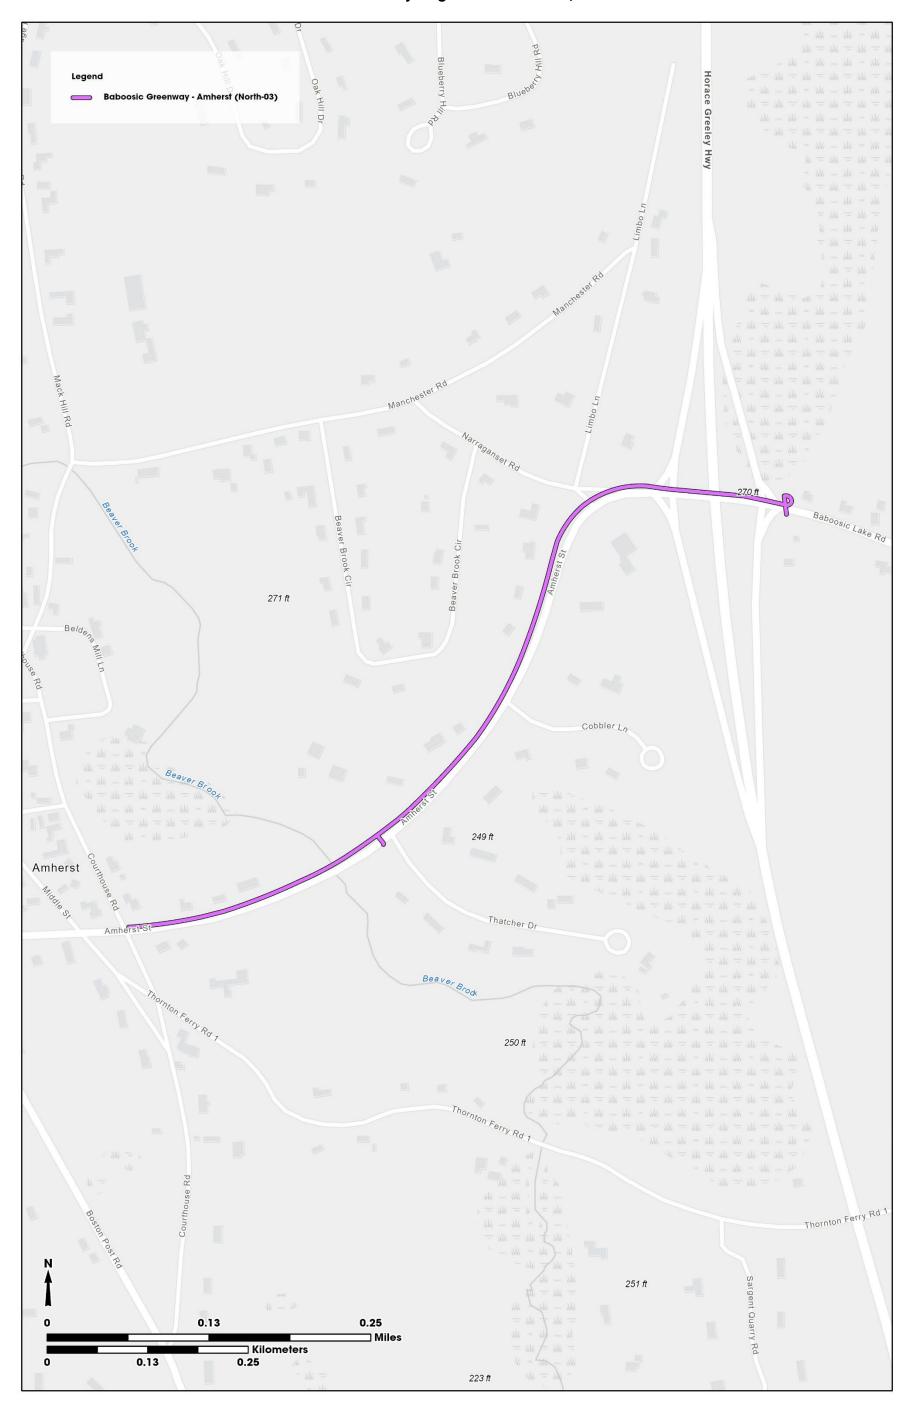

oard and adopted by the Board of Selectmen.

The town has since executed infrastructure improvements suggested by the Multimodal Master Plan by efforts that have been at the explicit direction of voters through municipal warrant article in town elections. Having raised funds to construct facilities, the Town has already constructed 1.9 miles of multimodal sidepath and applied for 5 grants to help fund similar projects.

This project is the result of many years of work by town staff, committee volunteers, and members of the public. This project's contribution as an integral part of a town-wide multimodal network is consistent with the vision laid out by the town, which has been broadly supported by the public and Board of Selectmen.

# Baboosic Greenway - Segment: Arrherst North-03, Route



Thism-epdepids the route of this project.

# Babcosic Greenway - Segment: Arrherst North-03, with Proposed Connections



This map depicts the route of this project illustrating its direct connection to Ten Year Plan project 42593 in the east and Babcosic Greenway segment Amherst South-01 to the south. Not depicted here is the route's extension to the west to Millford.

# BaboosicGreenway-Segment: Antherst North-03, by Treatment



This map depicts the proposed treatments for the project.

### References

- American Association of State Highway and Transportation Officials. 2012. *Guide for the Development of Bicycle Facilities, Fourth Edition*. Washington, D.C.
- Federal Highway Administration. 2016. *Small Town and Rural Multimodal Networks*. Washington, D.C.: Alta Planning + Design.
-