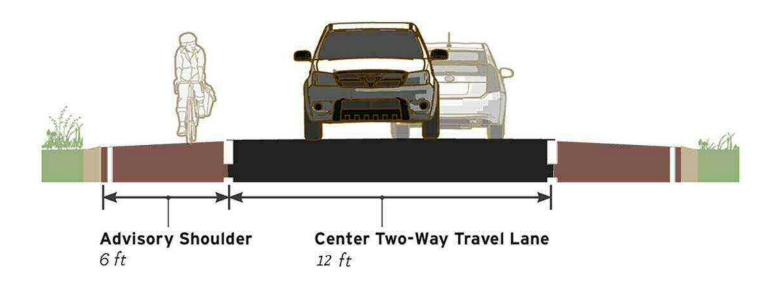

**4.** Authorize the DPW Director to enact road striping changes along Old Manchester Road:

DPW Director Hahn proposed a road striping change for Old Manchester Road in accordance with previously recommended changes presented by the Bicycle Pedestrian Advisory Committee (BPAC). Specifically, that instead of a double yellow center line, and pair of Advisory Shoulders be implemented. Director Hahn stated that the following proposed changes would be consistent with MUTCD guidelines as that particular roadway does not require a center dividing line. Principle recommendations from representatives Buchanan and Bowers were as follows:

- 1. Establish the dimensions of the vehicle lane by using the center point of the pavement as the reference for the minimum 12 ft bi-directional travel lane. The outside of 12 foot vehicle bi-directional lane should be delineated using a white dashed line placed 6 feet to the left of the center point and 6 feet to the right of the center point to establish a consistent width for the length of Old Manchester Road.
- 2. The Advisory Shoulders on the outside of the center vehicle travel lane should be a minimum of five feet wide. Where the pavement exceeds the standard 22 foot dimension, the Advisory Shoulders will be wider.
- 3. Signage should be installed at the Walnut Hill Rd intersection and RT-101 intersection entrances to inform vehicle drivers of the presence of the Advisory Shoulders and the use of the sides of the roadway by pedestrians and cyclists.
- 4. Warning/Information signs should be installed at three points on Old Manchester Road where there are potential vehicle/pedestrian conflicts: a. At the curve near 10 Old Manchester Rd b. At the crest of the hill near 20 Old Manchester Rd.