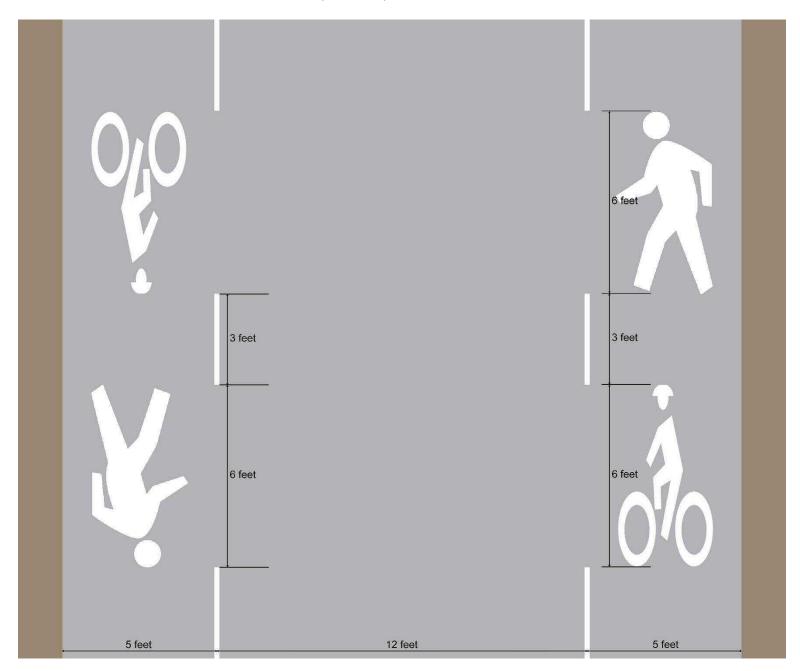

- 1. Establish the dimensions of the vehicle lane by using the center point of the pavement as the reference for the minimum 12 ft bi-directional travel lane. The outside of 12 foot vehicle bi-directional lane should be delineated using a white dashed line placed 6 feet to the left of the center point and 6 feet to the right of the center point to establish a consistent width for the length of Old Manchester Road.
- 2. The Advisory Shoulders on the outside of the center vehicle travel lane should be a minimum of five feet wide. Where the pavement exceeds the standard 22 foot dimension, the Advisory Shoulders will be wider.
- 3. Signage should be installed at the Walnut Hill Rd intersection and RT-101 intersection entrances to inform vehicle drivers of the presence of the Advisory Shoulders and the use of the sides of the roadway by pedestrians and cyclists.
- 4. Warning/Information signs should be installed at three points on Old Manchester Road where there are potential vehicle/pedestrian conflicts: a. At the curve near 10 Old Manchester Rd b. At the crest of the hill near 20 Old Manchester Rd.