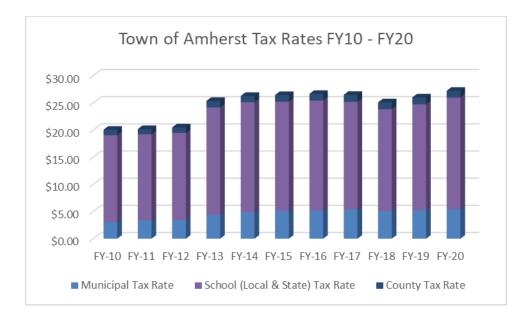

| \$18,123,502.00  | -\$1,744,191.00 | -8.78%  |  |
| FY-16                                        | \$18,307,258.00  | \$183,756.00    | 1.01%   |  |
| FY-17                                        | \$17,127,521.00  | -\$1,179,737.00 | -6.44%  |  |
| FY-18                                        | \$18,109,186.00  | \$981,665.00    | 5.73%   |  |
| FY-19                                        | \$18,098,289.00  | -\$10,897.00    | -0.06%  |  |
| ~                                            | MILDDAE MO       | 3.6 (T)         |         |  |

Source: NH DRA Form MS-26 (Report of Appropriations actually voted)

Table 5 reflects the Tax Rate set for Fiscal Years 2010 thru 2020 for the Municipal, School (Local and State) and County Tax Rates, revaluations occurred in 2011 and 2016.

Table 5



#### Section 4: Financing Methods

There are a number of different financing methods available to municipalities, which were contemplated by the CIP Committee in their evaluation of project requests. The following is an outline of the various funding methods.

The CIP Committee's financing strategy follows three strategic points when evaluating project requests:

- 1. A capital financing strategy should limit the cost of providing capital infrastructure and equipment while meeting the community's needs by using a variety of financing methods.
- 2. A capital financing strategy should ensure financial strength and flexibility in the future.
- 3. A capital financing strategy should strengthen the Town's standing with the bond rating agencies, bond buyers, regulators, and the local community