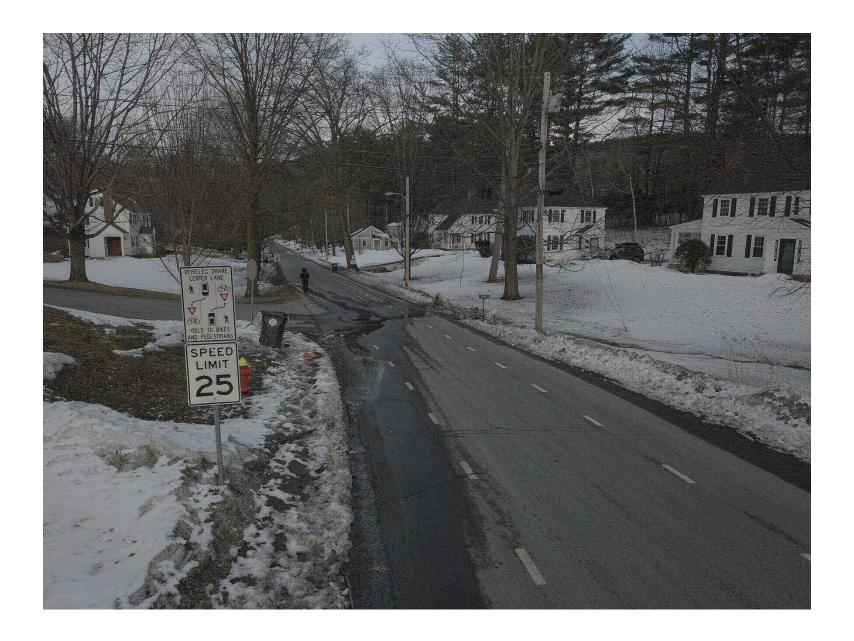

3. Establish a Town Ordinance to erect Stop Signs at the intersections of Madison Lane @ Georgetown Drive, and Madison lane @ Williamsburg Drive:

One or more residents of Madison Lane reported that local delivery traffic has increased in recent months, as has outdoor walking, biking, and children playing. This increased traffic has caused increased concern for residents over a previously unreported situation involving the lack of stop signs at either end of Madison Lane. The Committee reviewed photographs of the area and noted that although both ends of Madison Lane –i.e., the intersection with Williamsburg Drive on one end, and with Georgetown Drive on the other- are appropriately marked with a painted stop line, but with no corresponding Stop Signs posted. It has been the Committee's position in recent recommendations to the Board of Selectmen that neighborhoods be properly posted with both the stop line and stop sign in a manner appropriate and consistent with similar neighborhood roadways throughout town. AFR Chief Conley made a motion to post a stop sign at each end of Madison Lane, which was seconded by Selectman D'Angelo. All were in favor (5-0)