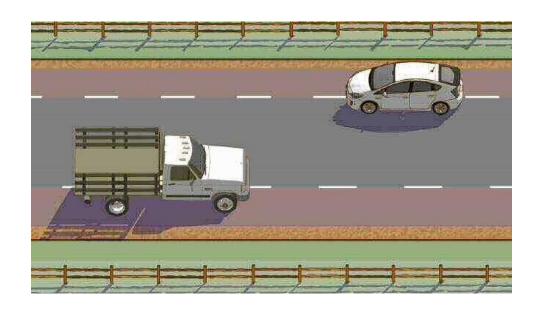

**4.** Authorize the DPW Director to enact road striping changes along Old Manchester Road:

DPW Director Hahn proposed a road striping change for Old Manchester Road in accordance with previously recommended changes presented by the Bicycle Pedestrian Advisory Committee (BPAC). Specifically, that instead of a double yellow center line, and pair of Advisory Shoulders be implemented. Director Hahn stated that the following proposed changes would be consistent with MUTCD guidelines as that particular roadway does not require a center dividing line. Principle recommendations from representatives Buchanan and Bowers were as follows:

- 1. Establish the dimensions of the vehicle lane by using the center point of the pavement as the reference for the minimum 12 ft bi-directional travel lane. The outside of 12 foot vehicle bi-directional lane should be delineated using a white dashed line placed 6 feet to the left of the center point and 6 feet to the right of the center point to establish a consistent width for the length of Old Manchester Road.
- 2. The Advisory Shoulders on the outside of the center vehicle travel lane should be a minimum of five feet wide. Where the pavement exceeds the standard 22 foot dimension, the Advisory Shoulders will be wider.
- 3. Signage should be installed at the Walnut Hill Rd intersection and RT-101 intersection entrances to inform vehicle drivers of the presence of the Advisory Shoulders and the use of the sides of the roadway by pedestrians and cyclists.
- 4. Warning/Information signs should be installed at three points on Old Manchester Road where there are potential vehicle/pedestrian conflicts: a. At the curve near 10 Old Manchester Rd b. At the crest of the hill near 20 Old Manchester Rd.

BPAC concerns regarding the speed limit on Old Manchester Road were based upon a belief that the road is a posted 35 mph zone; however, the Committee clarified the fact that the road is actually a posted 30 mph zone which BPAC representatives found consistent with the implementation of this new road marking proposition. Chief Reams proposed that Old Manchester Road be striped with Advisory Shoulders in accordance with BPAC and DPW recommendations. The motion was seconded by AFR Chief Conley, and all were in favor (5-0)