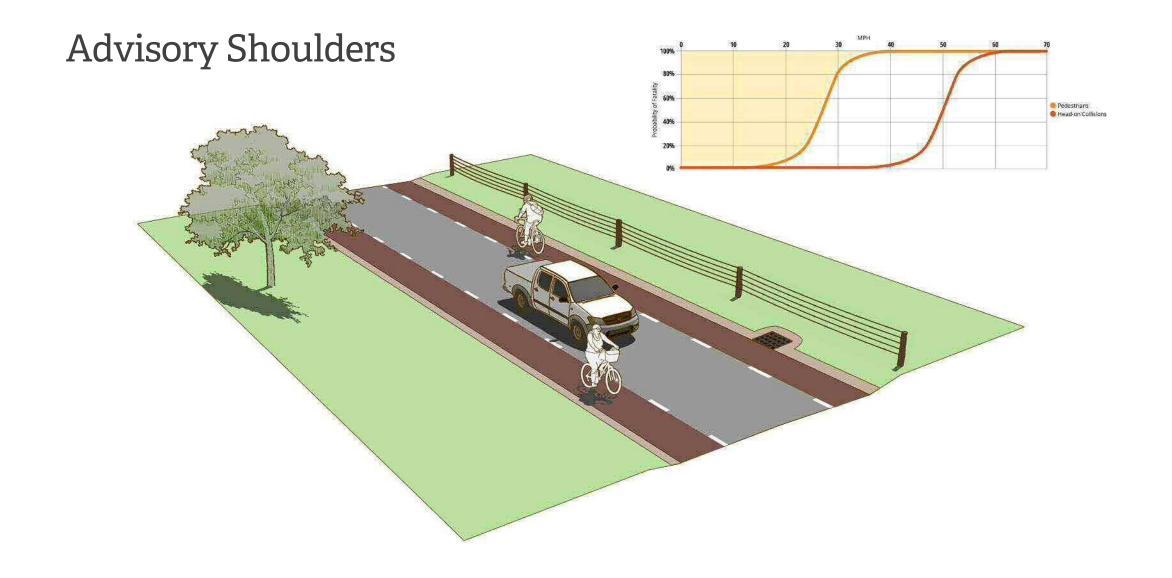

**4.** Authorize the DPW Director to enact road striping changes along Old Manchester Road:

DPW Director Hahn proposed a road striping change for Old Manchester Road in accordance with previously recommended changes presented by the Bicycle Pedestrian Advisory Committee (BPAC). Specifically, that instead of a double yellow center line, and pair of Advisory Shoulders be implemented. Director Hahn stated that the following proposed changes would be consistent with MUTCD guidelines as that particular roadway does not require a center dividing line. Principle recommendations from representatives Buchanan and Bowers were as follows:

- 1. Establish the dimensions of the vehicle lane by using the center point of the pavement as the reference for the minimum 12 ft bi-directional travel lane. The outside of 12 foot vehicle bi-directional lane should be delineated using a white dashed line placed 6 feet to the left of the center point and 6 feet to the right of the center point to establish a consistent width for the length of Old Manchester Road.
- 2. The Advisory Shoulders on the outside of the center vehicle travel lane should be a minimum of five feet wide. Where the pavement exceeds the standard 22 foot dimension, the Advisory Shoulders will be wider.
- 3. Signage should be installed at the Walnut Hill Rd intersection and RT-101 intersection entrances to inform vehicle drivers of the presence of the Advisory Shoulders and the use of the sides of the roadway by pedestrians and cyclists.
- 4. Warning/Information signs should be installed at three points on Old Manchester Road where there are potential vehicle/pedestrian conflicts: a. At the curve near 10 Old Manchester Rd b. At the crest of the hill near 20 Old Manchester Rd.

BPAC concerns regarding the speed limit on Old Manchester Road were based upon a belief that the road is a posted 35 mph zone; however, the Committee clarified the fact that the road is actually a posted 30 mph zone which BPAC representatives found consistent with the implementation of this new road marking proposition. Chief Reams proposed that Old Manchester Road be striped with Advisory Shoulders in accordance with BPAC and DPW recommendations. The motion was seconded by AFR Chief Conley, and all were in favor (5-0)