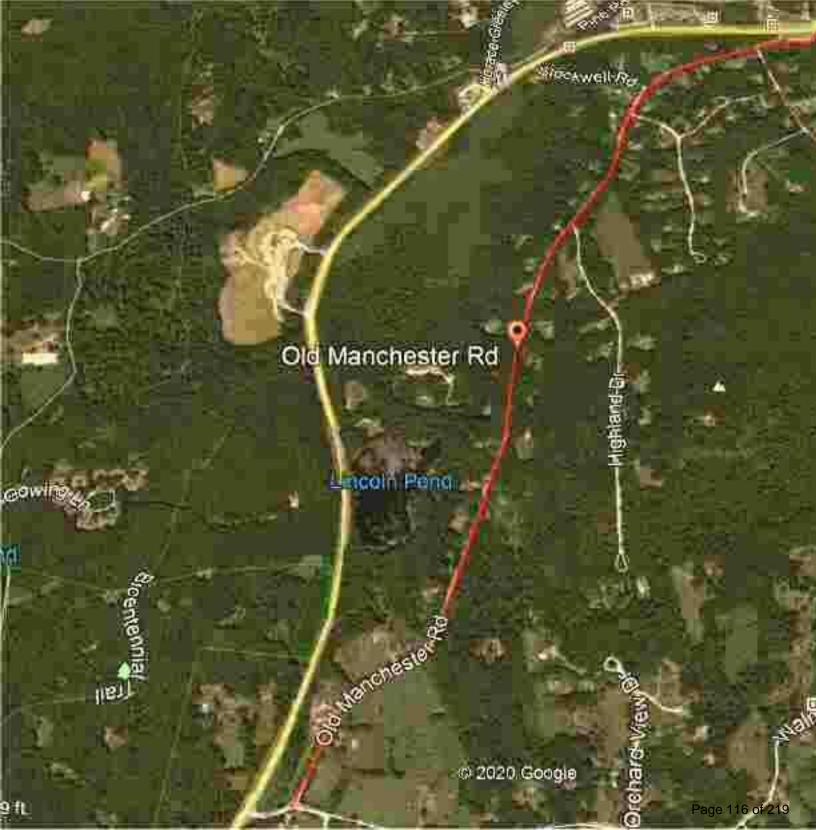

**4.** Authorize the DPW Director to enact road striping changes along Old Manchester Road:

DPW Director Hahn proposed a road striping change for Old Manchester Road in accordance with previously recommended changes presented by the Bicycle Pedestrian Advisory Committee (BPAC). Specifically, that instead of a double yellow center line, and pair of Advisory Shoulders be implemented. Director Hahn stated that the following proposed changes would be consistent with MUTCD guidelines as that particular roadway does not require a center dividing line. Principle recommendations from representatives Buchanan and Bowers were as follows:

- 1. Establish the dimensions of the vehicle lane by using the center point of the pavement as the reference for the minimum 12 ft bi-directional travel lane. The outside of 12 foot vehicle bi-directional lane should be delineated using a white dashed line placed 6 feet to the left of the center point and 6 feet to the right of the center point to establish a consistent width for the length of Old Manchester Road.
- 2. The Advisory Shoulders on the outside of the center vehicle travel lane should be a minimum of five feet wide. Where the pavement exceeds the standard 22 foot dimension, the Advisory Shoulders will be wider.
- 3. Signage should be installed at the Walnut Hill Rd intersection and RT-101 intersection entrances to inform vehicle drivers of the presence of the Advisory Shoulders and the use of the sides of the roadway by pedestrians and cyclists.
- 4. Warning/Information signs should be installed at three points on Old Manchester Road where there are potential vehicle/pedestrian conflicts: a. At the curve near 10 Old Manchester Rd b. At the crest of the hill near 20 Old Manchester Rd.

BPAC concerns regarding the speed limit on Old Manchester Road were based upon a belief that the road is a posted 35 mph zone; however, the Committee clarified the fact that the road is actually a posted 30 mph zone which BPAC representatives found consistent with the implementation of this new road marking proposition. Chief Reams proposed that Old Manchester Road be striped with Advisory Shoulders in accordance with BPAC and DPW recommendations. The motion was seconded by AFR Chief Conley, and all were in favor (5-0)