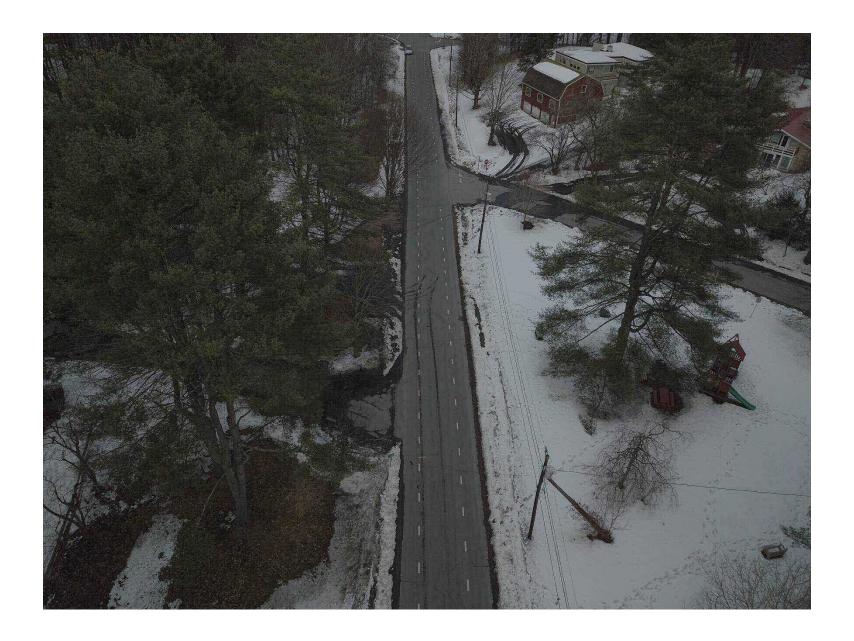

**4.** Authorize the DPW Director to enact road striping changes along Old Manchester Road:

DPW Director Hahn proposed a road striping change for Old Manchester Road in accordance with previously recommended changes presented by the Bicycle Pedestrian Advisory Committee (BPAC). Specifically, that instead of a double yellow center line, and pair of Advisory Shoulders be implemented. Director Hahn stated that the following proposed changes would be consistent with MUTCD guidelines as that particular roadway does not require a center dividing line. Principle recommendations from representatives Buchanan and Bowers were as follows:

- 1. Establish the dimensions of the vehicle lane by using the center point of the pavement as the reference for the minimum 12 ft bi-directional travel lane. The outside of 12 foot vehicle bi-directional lane should be delineated using a white dashed line placed 6 feet to the left of the center point and 6 feet to the right of the center point to establish a consistent width for the length of Old Manchester Road.
- 2. The Advisory Shoulders on the outside of the center vehicle travel lane should be a minimum of five feet wide. Where the pavement exceeds the standard 22 foot dimension, the Advisory Shoulders will be wider.
- 3. Signage should be installed at the Walnut Hill Rd intersection and RT-101 intersection entrances to inform vehicle drivers of the presence of the Advisory Shoulders and the use of the sides of the roadway by pedestrians and cyclists.
- 4. Warning/Information signs should be installed at three points on Old Manchester Road where there are potential vehicle/pedestrian conflicts: a. At the curve near 10 Old Manchester Rd b. At the crest of the hill near 20 Old Manchester Rd.

BPAC concerns regarding the speed limit on Old Manchester Road were based upon a belief that the road is a posted 35 mph zone; however, the Committee clarified the fact that the road is actually a posted 30 mph zone which BPAC representatives found consistent with the implementation of this new road marking proposition. Chief Reams proposed that Old Manchester Road be striped with Advisory Shoulders in accordance with BPAC and DPW recommendations. The motion was seconded by AFR Chief Conley, and all were in favor (5-0)