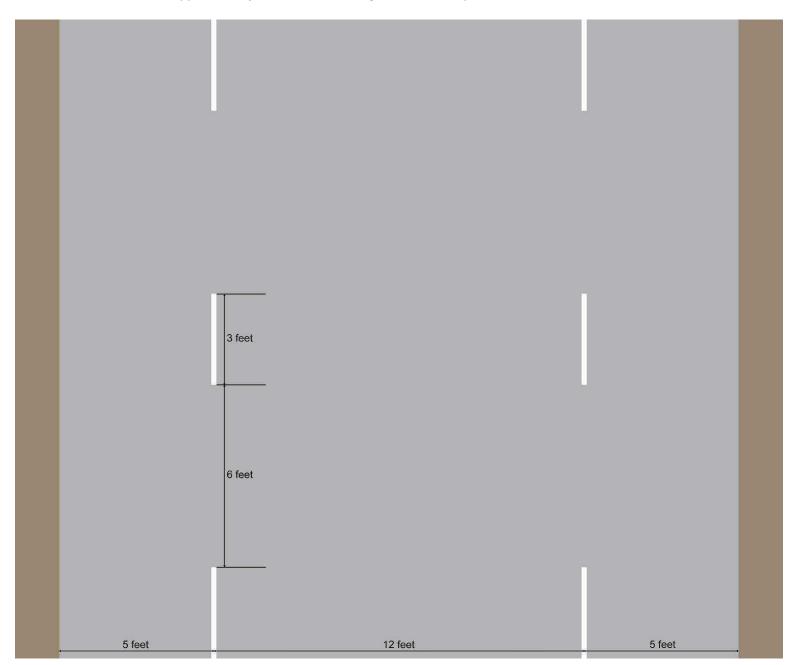

- 1. Establish the dimensions of the vehicle lane by using the center point of the pavement as the reference for the minimum 12 ft bi-directional travel lane. The outside of 12 foot vehicle bi-directional lane should be delineated using a white dashed line placed 6 feet to the left of the center point and 6 feet to the right of the center point to establish a consistent width for the length of Old Manchester Road.
- 2. The Advisory Shoulders on the outside of the center vehicle travel lane should be a minimum of five feet wide. Where the pavement exceeds the standard 22 foot dimension, the Advisory Shoulders will be wider.
- 3. Signage should be installed at the Walnut Hill Rd intersection and RT-101 intersection entrances to inform vehicle drivers of the presence of the Advisory Shoulders and the use of the sides of the roadway by pedestrians and cyclists.
- 4. Warning/Information signs should be installed at three points on Old Manchester Road where there are potential vehicle/pedestrian conflicts: a. At the curve near 10 Old Manchester Rd b. At the crest of the hill near 20 Old Manchester Rd.