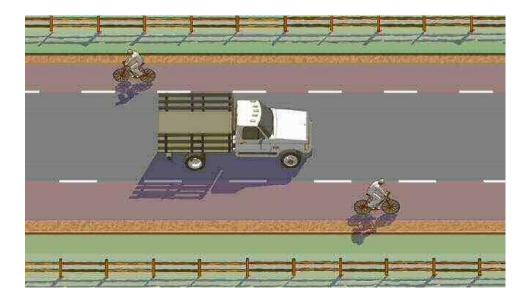

**4.** Authorize the DPW Director to enact road striping changes along Old Manchester Road:

DPW Director Hahn proposed a road striping change for Old Manchester Road in accordance with previously recommended changes presented by the Bicycle Pedestrian Advisory Committee (BPAC). Specifically, that instead of a double yellow center line, and pair of Advisory Shoulders be implemented. Director Hahn stated that the following proposed changes would be consistent with MUTCD guidelines as that particular roadway does not require a center dividing line. Principle recommendations from representatives Buchanan and Bowers were as follows:

- 1. Establish the dimensions of the vehicle lane by using the center point of the pavement as the reference for the minimum 12 ft bi-directional travel lane. The outside of 12 foot vehicle bi-directional lane should be delineated using a white dashed line placed 6 feet to the left of the center point and 6 feet to the right of the center point to establish a consistent width for the length of Old Manchester Road.
- 2. The Advisory Shoulders on the outside of the center vehicle travel lane should be a minimum of five feet wide. Where the pavement exceeds the standard 22 foot dimension, the Advisory Shoulders will be wider.
- 3. Signage should be installed at the Walnut Hill Rd intersection and RT-101 intersection entrances to inform vehicle drivers of the presence of the Advisory Shoulders and the use of the sides of the roadway by pedestrians and cyclists.
- 4. Warning/Information signs should be installed at three points on Old Manchester Road where there are potential vehicle/pedestrian conflicts: a. At the curve near 10 Old Manchester Rd b. At the crest of the hill near 20 Old Manchester Rd.

BPAC concerns regarding the speed limit on Old Manchester Road were based upon a belief that the road is a posted 35 mph zone; however, the Committee clarified the fact that the road is actually a posted 30 mph zone which BPAC representatives found consistent with the implementation of this new road marking proposition. Chief Reams proposed that Old Manchester Road be striped with Advisory Shoulders in accordance with BPAC and DPW recommendations. The motion was seconded by AFR Chief Conley, and all were in favor (5-0)