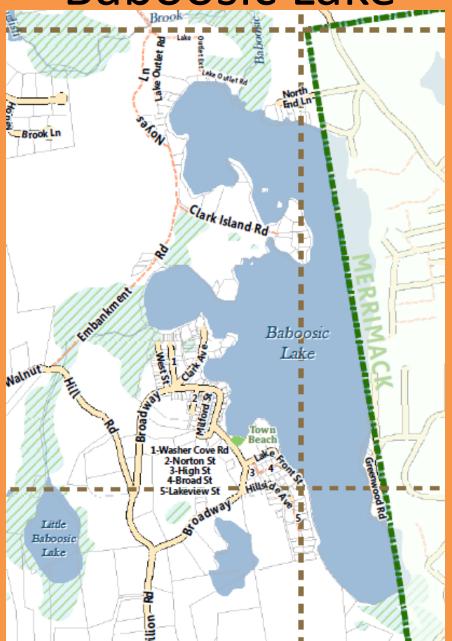

#### **Baboosic Lake**

### BMP's estimated Phosphorus Reduction

| All Site Locations from the 2008 Watershed Plan and the 2012 Implementation Status Report | Site Location | Estimated P Load Reduction, 2008<br>Plan (lbs. /yr.) | CEI estimate total pollutant removal in 2011 (lbs. /yr.) |
|-------------------------------------------------------------------------------------------|---------------|------------------------------------------------------|----------------------------------------------------------|
| Site #1: Four Seasons Park, Site A                                                        | Merrimack     | 0.1                                                  | NA                                                       |
| Site #2: Four Seasons Park, Site B                                                        | Merrimack     | 0.2                                                  | NA                                                       |
| Site #3: Amherst Town Beach, Bath House                                                   | Amherst       | 0.1                                                  | NA                                                       |
| Site #4: Amherst Town Beach, Picnic Area                                                  | Amherst       | 0.2                                                  | NA                                                       |
| Site #5: Lakeside Drive /Greenwood Drive (upper)                                          | Merrimack     | 0.1                                                  | 0.1                                                      |
| Site #5: Lakeside Drive /Greenwood Drive (lower)                                          | Merrimack     | NA                                                   | 0.1                                                      |
| Site #6: #24 Lakeside Drive                                                               | Merrimack     | 0.1                                                  | 0.1                                                      |
| Site #7: Jebb Road                                                                        | Merrimack     | 0.1                                                  | 0.1                                                      |
| Site #8: #30 Lakeside Drive                                                               | Merrimack     | 0.5                                                  | 0.5                                                      |
| Site #9: Paul's Boat Ramp                                                                 | Merrimack     | 0.1                                                  | NA                                                       |
| Site #10: North Jebb Road                                                                 | Merrimack     | 0.2                                                  | 0.2                                                      |
| Site #10B: North Jebb and Jebb Roads (post WMP site)                                      | Merrimack     | NA                                                   | 0.2                                                      |
| Site #11: #24 Greenwood Drive                                                             | Merrimack     | 0.1                                                  | NA                                                       |
| Site #12: Lakeside Drive                                                                  | Merrimack     | 0.2                                                  | 0.2                                                      |
| Site #13: Autumn Lane                                                                     | Merrimack     | 0.6                                                  | NA                                                       |
| Site #14: Carter Road                                                                     | Merrimack     | 0.1                                                  | 10*                                                      |
| Site #14A: Miriam Road (post WMP site)                                                    | Merrimack     | NA                                                   | 0.1                                                      |
| Site #14B: Carter Road (post WMP site)                                                    | Merrimack     | NA                                                   | 0.1                                                      |
| Site #14C: Carter Road (post WMP site)                                                    | Merrimack     | NA                                                   | 0.1                                                      |
| Site #15: Walnut Hill Rd./ Clark Island Rd.                                               | Amherst       | 1.3                                                  | NA                                                       |
| Site #16: Shore Road                                                                      | Merrimack     | 0.1                                                  | 0.1                                                      |
| Site #16A: Shore Road (post WMP site)                                                     | Merrimack     | NA                                                   | 0.1                                                      |
| Site #16B: Longa Road (50% complete) (post WMP site)                                      | Merrimack     | NA                                                   | 0.1                                                      |
| Site #17: Hillside Road/ Broad Street                                                     | Amherst       | 0.1                                                  | NA                                                       |

### Baboosic Lake

### Baboosic Lake Septic Phosphorus reduction

| All Site Locations from the 2008 Watershed Plan and the 2012 Implementation Status Report | Site<br>Location | Estimated P Load Reduction, 2008<br>Plan (lbs./yr.) | CEI estimate total pollutant removal in 2011 (lbs./yr.) |
|-------------------------------------------------------------------------------------------|------------------|-----------------------------------------------------|---------------------------------------------------------|
|                                                                                           |                  |                                                     |                                                         |
| Community septic system - Phase 1 (11 homes)                                              | Amherst          | 11.66                                               | NA                                                      |
| Community septic system - Phase 2 (10 homes)                                              | Amherst          | 10.56                                               | NA                                                      |
| Community septic system - Phase 3 (13 homes)                                              | Amherst          | 13.64                                               | NA                                                      |
| Community septic system - Phase 4 (9 homes)                                               | Amherst          | NA                                                  | NA                                                      |
| Area A: Community septic system (31 homes)                                                | Amherst          | 32.78                                               | NA                                                      |
| Area B: Community septic system (42 homes)                                                | Amherst          | 44.44                                               | NA                                                      |
| Area C: Community septic system (34 homes)                                                | Amherst          | 35.86                                               | NA                                                      |
| Area D: Community septic system (30 homes)                                                | Amherst          | 31.68                                               | NA                                                      |
| Area E: Community septic system (30 homes)                                                | Amherst          | 31.68                                               | NA                                                      |